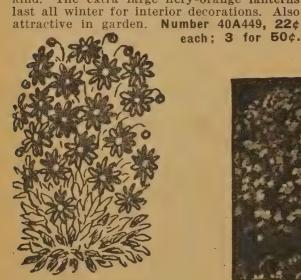

# CHRYSANTHEMUMS HARDY AZALEA OR .. FAMOUS CUSHION

Enjoy new improved earlier free flowering and hardier varieties. GUARANTEED. Big 2 inch pot plants that will bloom like opposite picture this fall.

CORAL SEA Mound like plants are filled with hundreds of decorative double rosy. salmon-buff colored flowers in early fall. New DePetris variety hardy in sub-zero climate; extremely disease and frost resistant. Number 1A516, 45¢ each; 3 for \$1.15.